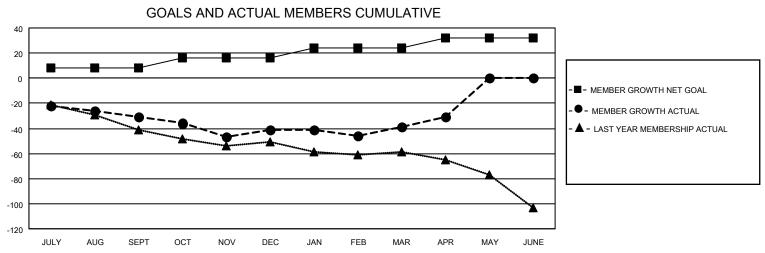

## District 19 E

| Clubs                 |               |           |               | Members               |                        |                         |                                                    |
|-----------------------|---------------|-----------|---------------|-----------------------|------------------------|-------------------------|----------------------------------------------------|
| RESULTS FOR 2021-2022 |               |           |               | RESULTS FOR 2021-2022 |                        |                         |                                                    |
| QUARTER               | NEW CLUB GOAL | NEW CLUBS | DROPPED CLUBS | QUARTER MEME          | BER GROWTH NET<br>GOAL | MEMBER GROWTH<br>ACTUAL | DROPPED<br>MEMBERS ACTUAL<br>(including transfers) |
| JULY/AUG/SEPT         | 1             | 0         | 0             | JULY/AUG/SEPT         | 8                      | 22                      | 45                                                 |
| OCT/NOV/DEC           | 0             | 0         | 1             | OCT/NOV/DEC           | 8                      | 26                      | 31                                                 |
| JAN/FEB/MAR           | 0             | 0         | 0             | JAN/FEB/MAR           | 8                      | 32                      | 27                                                 |
| APR/MAY/JUNE          | 0             | 0         | 0             | APR/MAY/JUNE          | 8                      | 12                      | 4                                                  |